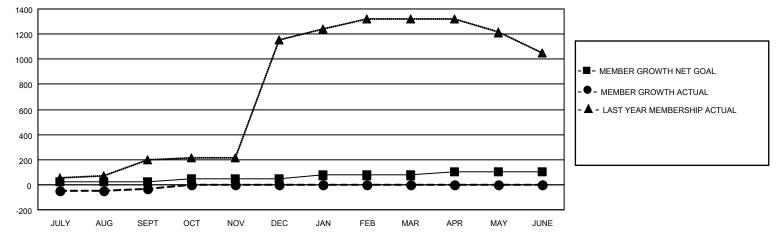

## GOALS AND ACTUAL MEMBERS CUMULATIVE

| DROPPED CLUBS: 6 |          | 17 CLUBS OF 200 ADDED 1 OR<br>MORE NEW MEMBERS | GENDER DISTRIBUTION                   |                                  |  |
|------------------|----------|------------------------------------------------|---------------------------------------|----------------------------------|--|
|                  |          | MORE NEW MEMBERS                               | MALE<br>FEMALE                        | 3,288 (73.82%)<br>1,166 (26.18%) |  |
| DROPPED MEMBERS  |          |                                                | NON BINARY 0 (I                       |                                  |  |
| DECEASED         | 1        |                                                | PREFER NOT TO ANSWER                  | 0 (0.00%)                        |  |
| CLUB CANCELLED   | 26<br>68 | CLICK HERE FOR CUMULATIVE                      | TOTAL FAMILY UNIT MEMBERS             | 2,662                            |  |
| OTHER<br>TOTAL   | 95       | MEMBERSHIP DATA                                | FAMILY MEMBERS PAYING HALF DUES 1,797 |                                  |  |
|                  |          |                                                |                                       |                                  |  |

## MONTHLY MEMBERSHIP PROGRESS REPORT

LOCATION INDIA District 316 D Results as of: 9/30/2021

| Clubs                 |               |           |               | Members               |                        |                         |                                                    |
|-----------------------|---------------|-----------|---------------|-----------------------|------------------------|-------------------------|----------------------------------------------------|
| RESULTS FOR 2021-2022 |               |           |               | RESULTS FOR 2021-2022 |                        |                         |                                                    |
| QUARTER               | NEW CLUB GOAL | NEW CLUBS | DROPPED CLUBS | QUARTER MEME          | BER GROWTH NET<br>GOAL | MEMBER GROWTH<br>ACTUAL | DROPPED<br>MEMBERS ACTUAL<br>(including transfers) |
| JULY/AUG/SEPT         | 1             | 0         | 6             | JULY/AUG/SEPT         | 25                     | 65                      | 95                                                 |
| OCT/NOV/DEC           | 1             | 0         | 0             | OCT/NOV/DEC           | 25                     | 0                       | 0                                                  |
| JAN/FEB/MAR           | 1             | 0         | 0             | JAN/FEB/MAR           | 25                     | 0                       | 0                                                  |
| APR/MAY/JUNE          | 1             | 0         | 0             | APR/MAY/JUNE          | 25                     | 0                       | 0                                                  |