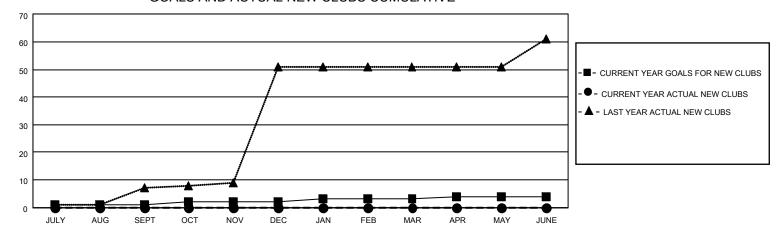

## GOALS AND ACTUAL NEW CLUBS CUMULATIVE

## MONTHLY MEMBERSHIP PROGRESS REPORT

LOCATION INDIA District 316 D Results as of: 9/30/2021

| Clubs                 |               |           |               | Members               |                        |                         |                                                    |
|-----------------------|---------------|-----------|---------------|-----------------------|------------------------|-------------------------|----------------------------------------------------|
| RESULTS FOR 2021-2022 |               |           |               | RESULTS FOR 2021-2022 |                        |                         |                                                    |
| QUARTER               | NEW CLUB GOAL | NEW CLUBS | DROPPED CLUBS | QUARTER MEME          | BER GROWTH NET<br>GOAL | MEMBER GROWTH<br>ACTUAL | DROPPED<br>MEMBERS ACTUAL<br>(including transfers) |
| JULY/AUG/SEPT         | 1             | 0         | 6             | JULY/AUG/SEPT         | 25                     | 65                      | 95                                                 |
| OCT/NOV/DEC           | 1             | 0         | 0             | OCT/NOV/DEC           | 25                     | 0                       | 0                                                  |
| JAN/FEB/MAR           | 1             | 0         | 0             | JAN/FEB/MAR           | 25                     | 0                       | 0                                                  |
| APR/MAY/JUNE          | 1             | 0         | 0             | APR/MAY/JUNE          | 25                     | 0                       | 0                                                  |